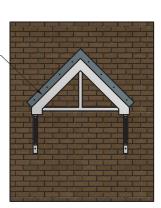

Information CHECKED BY 01/08/2013 Apex Canopy Fitting Details Fitting Details **Apex Canopy** SHEET Gallows Brackets 1/1

Apex Canopy

4. Lead over upstand to ensure watertight finish-

All lead work needs to be carried out in accordance with LSA guidelines

3. Fix through upstand into masonry Use M8 x 80mm + Caps and Plugs

GRP general tolerance unless otherwise stated to be +/- 5mm per 1000mm length.

| Masonry Solutions                                                                  | Information  |  | DESIGNED BY     | CHECKED BY | APPROVED BY | DATE            | DATE        |       | Drawing Type |
|------------------------------------------------------------------------------------|--------------|--|-----------------|------------|-------------|-----------------|-------------|-------|--------------|
| Tel +44(0)1827 250238                                                              | Site Address |  | peterms         |            |             |                 | 01/08/2     | 013   | FD           |
| Fax +44(0)1827 280765  technical@mesonrysolutions.co.uk www.masonrysolutions.co.uk | Plot No.     |  | Canopy Standard |            |             | Fitting Details |             |       |              |
| Copyright Masonry Solutions 2013 Company Registration No. 5190844.                 |              |  |                 |            |             |                 | Strong Ties | ISSUE | SHEET 1 / 1  |