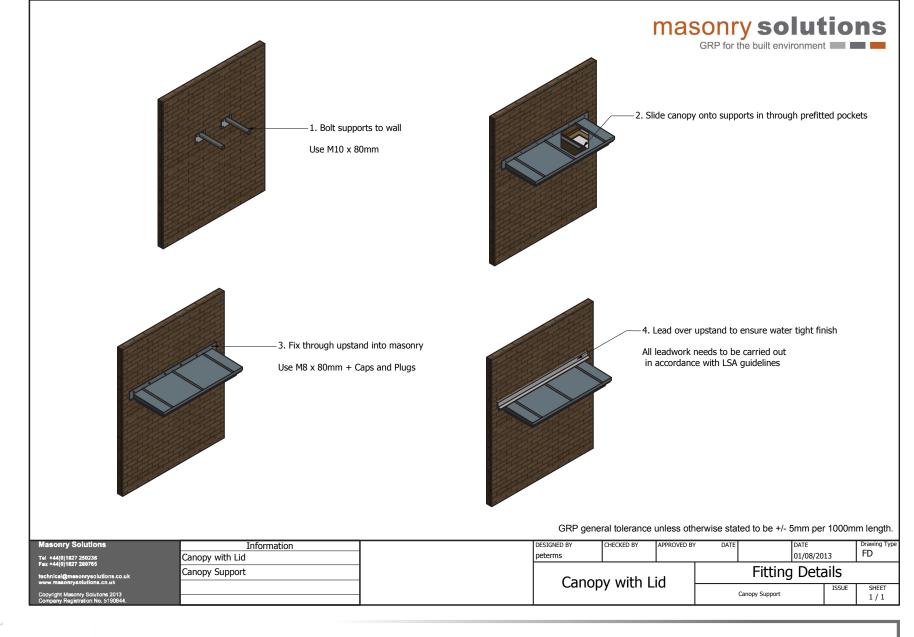

## Canopies

Trussed Canopy

Trussed Canopy Gallows Brackets

GRP for the built environment

Standard Canopy

Gallows Brackets

masonry solutions

GRP for the built environment

S Standard Canopy

Kneelers

-1. Fix Gallows Brackets to masonry Use M10 x 100mm + Caps and Plugs

-2. Sit Canopy on Gallows Brackets and fix through upstand Use M8 x 80mm + Caps and Plugs

4. Tile and lead over upstand to ensure water tight finish —

All lead work needs to ber carried out in accordance with LSA guidelines

-3. Fix through Gallows Bracket into underside of canopy Use M8 x 50mm + Caps and Plugs

GRP general tolerance unless otherwise stated to be +/- 5mm per 1000mm length.