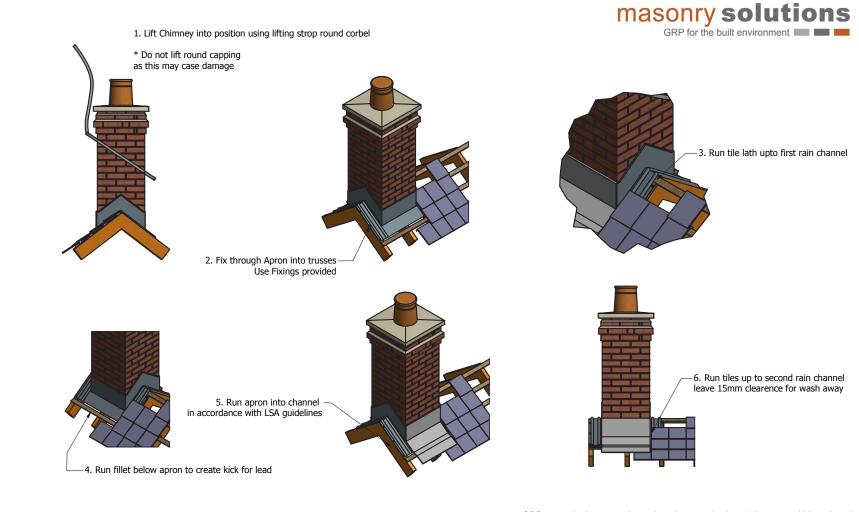

#### FITTING DETAILS - ALL PRODUCTS - PBP MS

GUIDE 2021

PREMIERBUILDINGPRODUCTS.CO.UK +44 (0)1428 654781 enquiries@pbp.uk.com



## masonry solutions

GRP for the built environment







# masonry solutions GRP for the built environment









GRP general tolerance unless otherwise stated to be +/- 5mm per 1000mm length.

| Masonry Solutions                                                  | Information                 | DESIGNED BY  | CHECKED BY | APPROVED BY | DATE           | DATE              |       | Drawing Type   |
|--------------------------------------------------------------------|-----------------------------|--------------|------------|-------------|----------------|-------------------|-------|----------------|
| Tel +44(0)1827 250236<br>Fax +44(0)1827 280765                     | GRP Chimney Fitting Details | peterms      |            |             | 31/07/20       |                   | 13    | FD             |
| technical@mesonrysolutions.co.uk www.masonrysolutions.co.uk        | Double rain channel         | GR