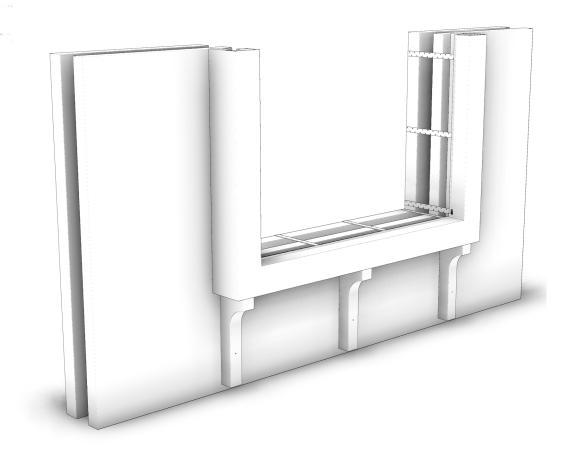

### Window Surrounds

DETAIL E SCALE 1 / 15

DETAIL C SCALE 1:10

GRP general tolerance unless otherwise stated to be +/- 5mm per 1000mm length.

| Masonry Solutions Tel +44(0)1827 250236                                            | Information Fitting Details Window Surround | DESIGNED BY Pmanmax | CHECKED BY APPROVED BY |    | DATE | DATE<br>03/04/20 |            | Drawing Type<br>FD |
|------------------------------------------------------------------------------------|---------------------------------------------|---------------------|------------------------|----|------|------------------|------------|--------------------|
| Fax +44(0)1827 280765  technical@mesonrysolutions.co.uk www.masonrysolutions.co.uk |                                             | Mindo               | v Currou               | nd |      | Fitting Deta     | ails       |                    |
| Copyright Masonry Solutions 2013 Company Registration No. 5190844.                 |                                             | Window Surround     |                        |    | Ş    | Standard         | ISSUE<br>A | SHEET<br>1 / 2     |

masonry solutions Window Surround
GRP for the built enviroment Page 2

If you have any questions about our fitting details or if the product we have supplied you isn't featured in this pack please dont hesitate to call us on 01827 250236 or email cad@masonrysolutions.co.uk