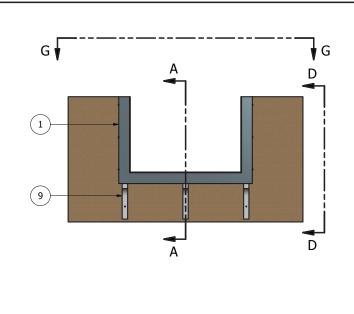

# masonry solutions GRP for the built environment

GRP general tolerance unless otherwise stated to be +/- 5mm per 1000mm length.

| Masonry Solutions                                                  | Information                 | DESIGNED BY  | CHECKED BY | APPROVED BY | DATE           | DATE              |       | Drawing Type   |
|--------------------------------------------------------------------|-----------------------------|--------------|------------|-------------|----------------|-------------------|-------|----------------|
| Tel +44(0)1827 250236<br>Fax +44(0)1827 280765                     | GRP Chimney Fitting Details | peterms      |            |             | 31/07/20       |                   | 13    | FD             |
| technical@mesonrysolutions.co.uk www.masonrysolutions.co.uk        | Double rain channel         | GRP Chimney  |            |             | Fixing Details |                   |       |                |
| Copyright Masonry Solutions 2013 Company Registration No. 5190844. |                             | GRF Chilling |            | ′           | Dou            | uble Rain Channel | ISSUE | SHEET<br>1 / 1 |