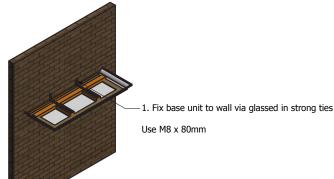

S Standard Canopy

Kneelers

-1. Fix Gallows Brackets to masonry Use M10 x 100mm + Caps and Plugs

-2. Sit Canopy on Gallows Brackets and fix through upstand Use M8 x 80mm + Caps and Plugs

4. Tile and lead over upstand to ensure water tight finish —