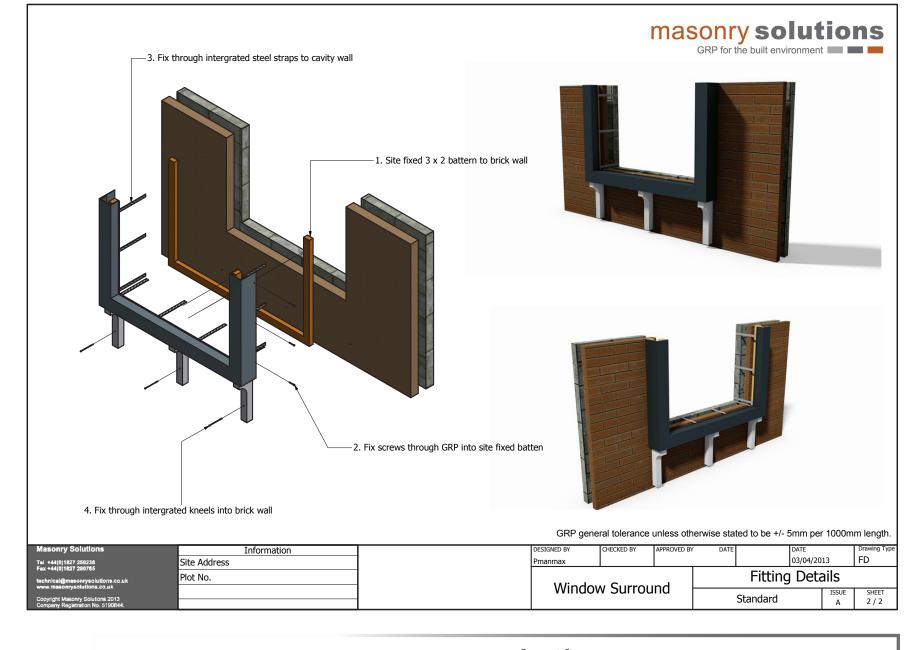

### Window Surrounds

DETAIL E SCALE 1 / 15

DETAIL C SCALE 1:10

GRP general tolerance unless otherwise stated to be +/- 5mm per 1000mm length.

| Masonry Solutions Tel +44(0)1827 250236                                            | Information Fitting Details Window Surround | DESIGNED BY Pmanmax | CHECKED BY APPROVED BY |    | DATE | DATE<br>03/04/20 |            | Drawing Type<br>FD |
|------------------------------------------------------------------------------------|---------------------------------------------|---------------------|------------------------|----|------|------------------|------------|--------------------|
| Fax +44(0)1827 280765  technical@mesonrysolutions.co.uk www.masonrysolutions.co.uk |                                             | Mindo               | v Currou               | nd |      | Fitting Deta     | ails       |                    |
| Copyright Masonry Solutions 2013 Company Registration No. 5190844.                 |                                             | Window Surround     |                        |    | Ş    | Standard         | ISSUE<br>A | SHEET<br>1 / 2     |

masonry solutions Window Surround
GRP for the built enviroment Page 2

If you have any questions about our fitting details or if the product we have supplied you isn't featured in this pack please dont hesitate to call us on 01827 250236 or email cad@masonrysolutions.co.uk