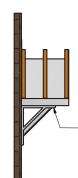

S Standard Canopy

Kneelers

-1. Fix Gallows Brackets to masonry Use M10 x 100mm + Caps and Plugs

-2. Sit Canopy on Gallows Brackets and fix through upstand Use M8 x 80mm + Caps and Plugs

4. Tile and lead over upstand to ensure water tight finish —

All lead work needs to ber carried out in accordance with LSA guidelines

-3. Fix through Gallows Bracket into underside of canopy Use M8 x 50mm + Caps and Plugs

GRP general tolerance unless otherwise stated to be +/- 5mm per 1000mm length.