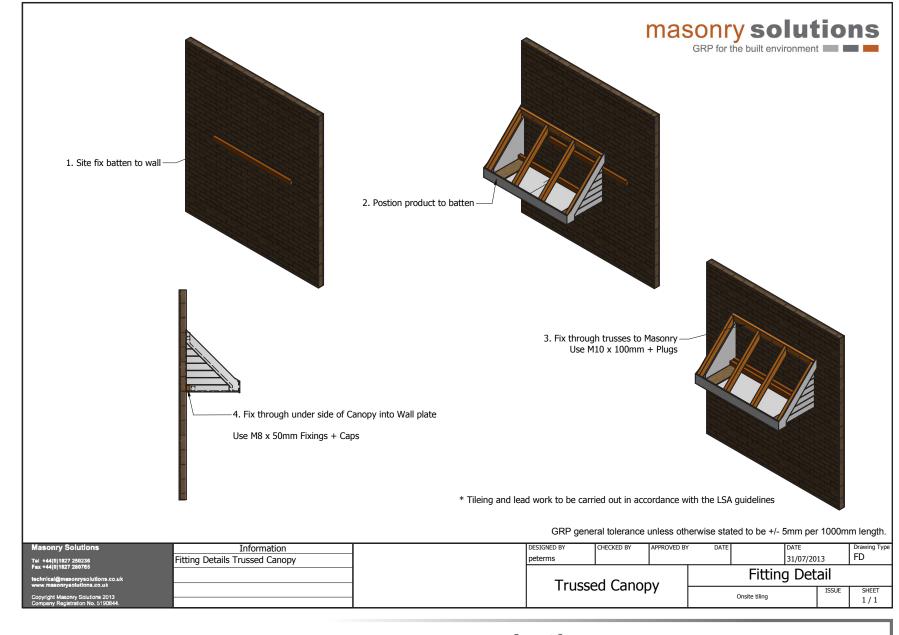

## Canopies

Trussed Canopy

Trussed Canopy Gallows Brackets

GRP for the built environment

Standard Canopy

Gallows Brackets

masonry solutions

GRP for the built environment