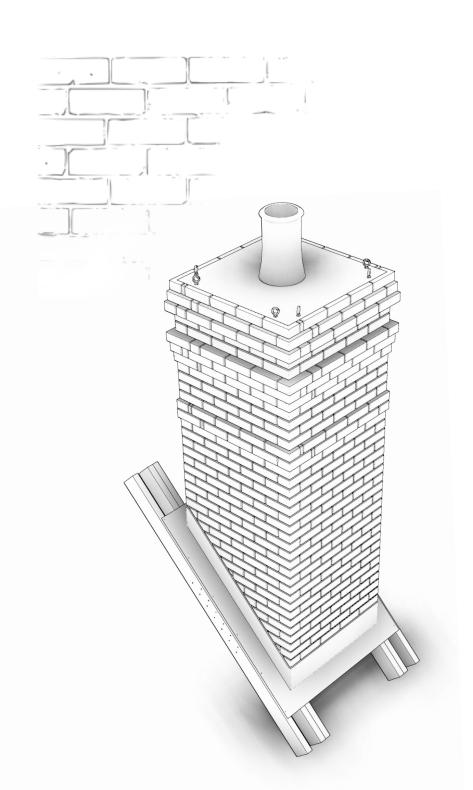

#### FITTING DETAILS - ALL PRODUCTS - PBP MS

GUIDE 2021

PREMIERBUILDINGPRODUCTS.CO.UK +44 (0)1428 654781 enquiries@pbp.uk.com



## masonry solutions

GRP for the built environment







# masonry solutions GRP for the built environment









GRP general tolerance unless otherwise stated to be +/- 5mm per 1000mm length.

| Masonry Solutions                                                  | Information                 | DESIGNED BY  | CHECKED BY | APPROVED BY | DATE           | DATE              |       | Drawing Type   |
|--------------------------------------------------------------------|-----------------------------|--------------|------------|-------------|----------------|-------------------|-------|----------------|
| Tel +44(0)1827 250236<br>Fax +44(0)1827 280765                     | GRP Chimney Fitting Details | peterms      |            |             | 31/07/20       |                   | 13    | FD             |
| technical@mesonrysolutions.co.uk www.mason