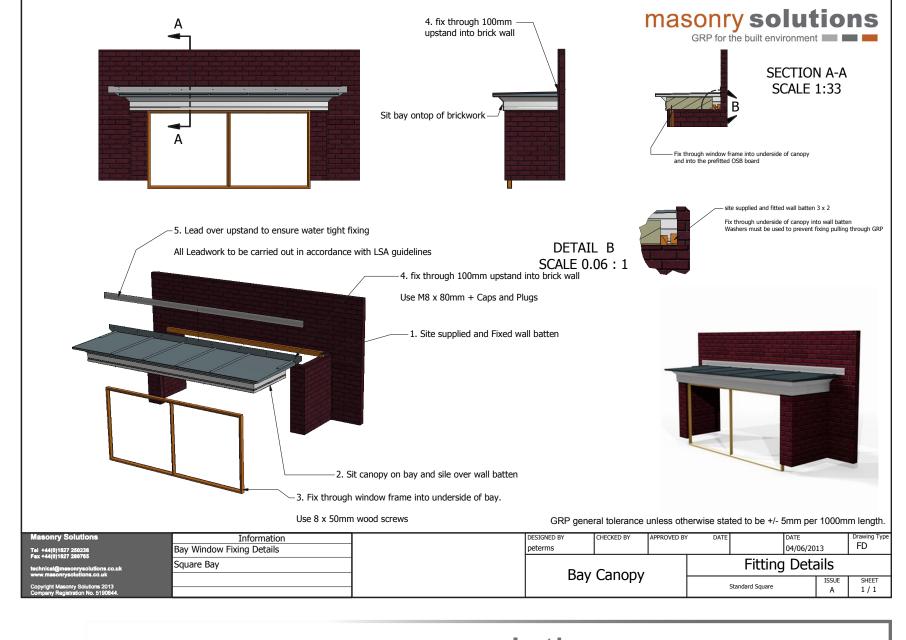

S Standard Canopy

Kneelers

-1. Fix Gallows Brackets to masonry Use M10 x 100mm + Caps and Plugs

-2. Sit Canopy on Gallows Brackets and fix through upstand Use M8 x 80mm + Caps and Plugs

4. Tile and lead over upstand to ensure water tight finish —

All lead work needs to ber carried out in accordance with LSA guidelines

-3. Fix through Gallows Bracket into underside of canopy Use M8 x 50mm + Caps and Plugs

GRP general tolerance unless otherwise stated to be +/- 5mm per 1000mm length.