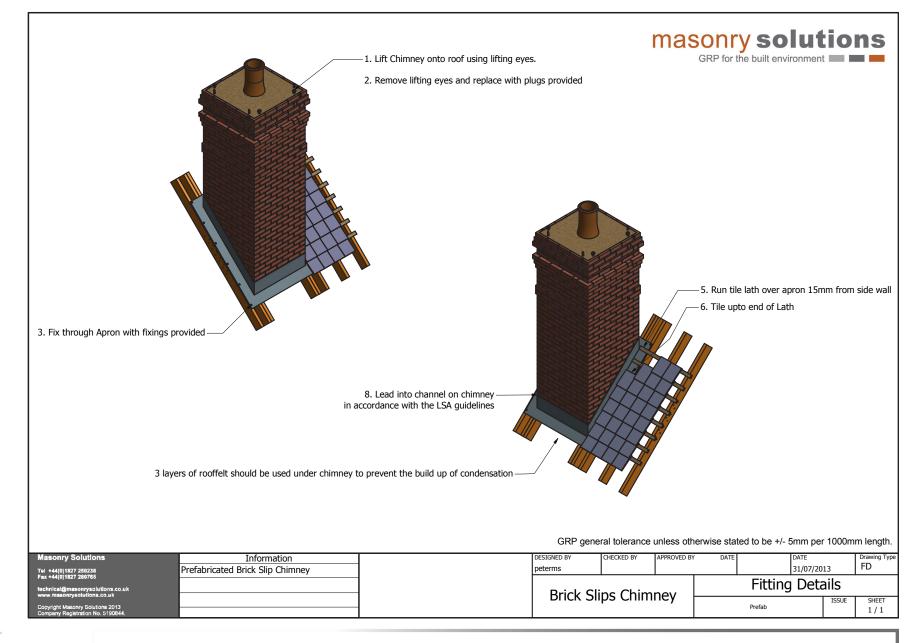

---------------------|--------------|------------|-------------|----------------|-------------------|-------|----------------|
| Tel +44(0)1827 250236<br>Fax +44(0)1827 280765                     | GRP Chimney Fitting Details | peterms      |            |             | 31/07/20       |                   | 13    | FD             |
| technical@mesonrysolutions.co.uk www.masonrysolutions.co.uk        | Double rain channel         | GRP Chimney  |            |             | Fixing Details |                   |       |                |
| Copyright Masonry Solutions 2013 Company Registration No. 5190844. |                             | GRF Chilling |            | ′           | Dou            | uble Rain Channel | ISSUE | SHEET<br>1 / 1 |





**GRP Chimney** 







Gable End Chimney















# masonry solutions

GRP for the built environment

## Canopies













Trussed Canopy







Trussed Canopy Gallows Brackets







GRP for the built environment



Standard Canopy







Gallows Brackets





masonry solutions

GRP for the built environment

S Standard Canopy

Kneelers









-1. Fix Gallows Brackets to masonry Use M10 x 100mm + Caps and Plugs



-2. Sit Canopy on Gallows Brackets and fix through upstand Use M8 x 80mm + Caps and Plugs



4. Tile and lead over upstand to ensure water tight finish —

All lead work needs to ber carried out in accordance with LSA guidelines

-3. Fix through Gallows Bracket into underside of canopy Use M8 x 50mm + Caps and Plugs



GRP general tolerance unless otherwise stated to be +/- 5mm per 1000mm length.

Information CHECKED B