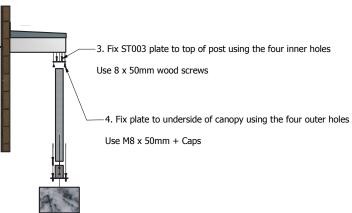

|    | Masonry Solutions Tel +44(0)1827 250238 Fax +44(0)1827 280785      | Information Canopy or Bay with Post   |  | DESIGNED BY peterms      | CHECKED BY      | APPROVED BY DATE |               | DATE<br>01/08/2 |                | Drawing Type<br>FD |
|----|--------------------------------------------------------------------|---------------------------------------|--|--------------------------|-----------------|------------------|---------------|-----------------|----------------|--------------------|
| -1 |                                                                    | ST002 + ST003  Canopy or Bay with Pos |  | h Doct                   | Fitting Details |                  |               |                 |                |                    |
|    | Copyright Masonry Solutions 2013 Company Registration No. 5190844. |                                       |  | Canopy of Day With Post- |                 |                  | ST002 + ST003 | ISSUE           | SHEET<br>1 / 1 |                    |

masonry solutions

GRP for the built enviroment

Standard Canopy
with Post + ST002