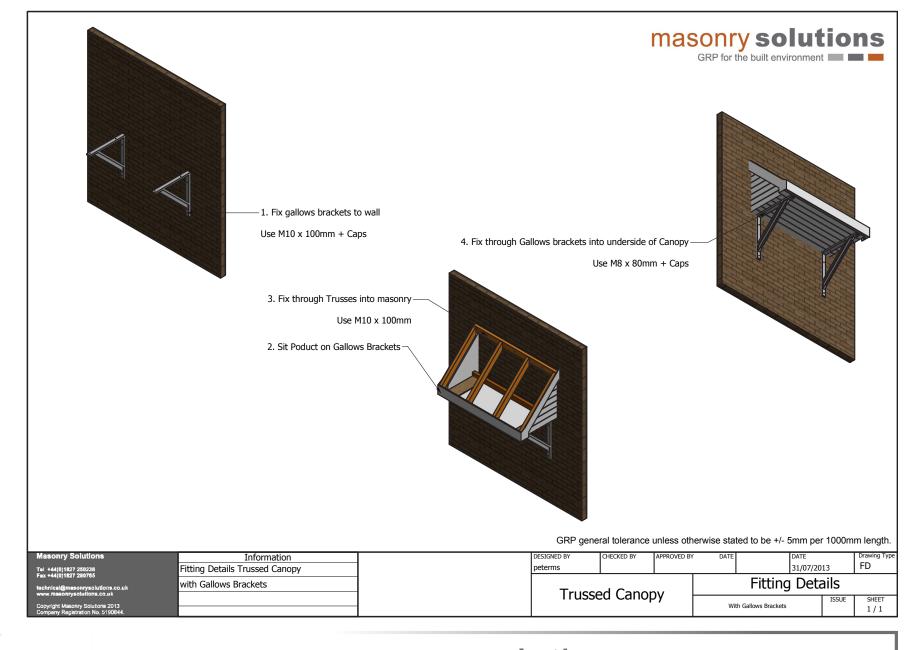

## Canopies

Trussed Canopy

Trussed Canopy Gallows Brackets

GRP for the built environment

Standard Canopy

Gallows Brackets

masonry solutions

GRP for the built environment