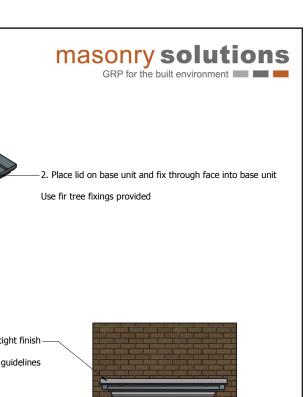

S Standard Canopy

Kneelers

-1. Fix Gallows Brackets to masonry Use M10 x 100mm + Caps and Plugs

-2. Sit Canopy on Gallows Brackets and fix through upstand Use M8 x 80mm + Caps and Plugs

4. Tile and lead over upstand to ensure water tight finish —