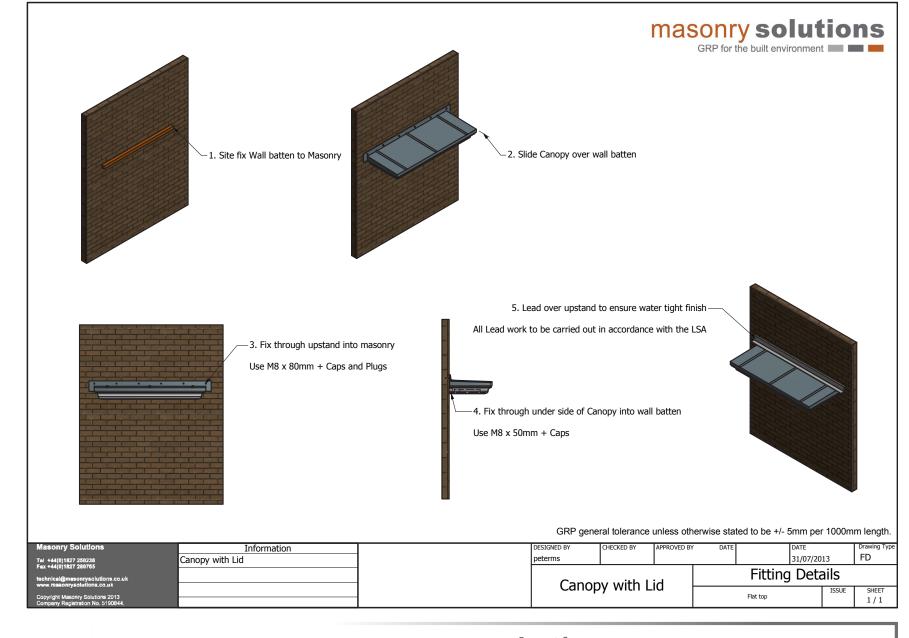

## Canopies

Trussed Canopy

Trussed Canopy Gallows Brackets

GRP for the built environment

Standard Canopy

Gallows Brackets

masonry solutions

GRP for the built environment