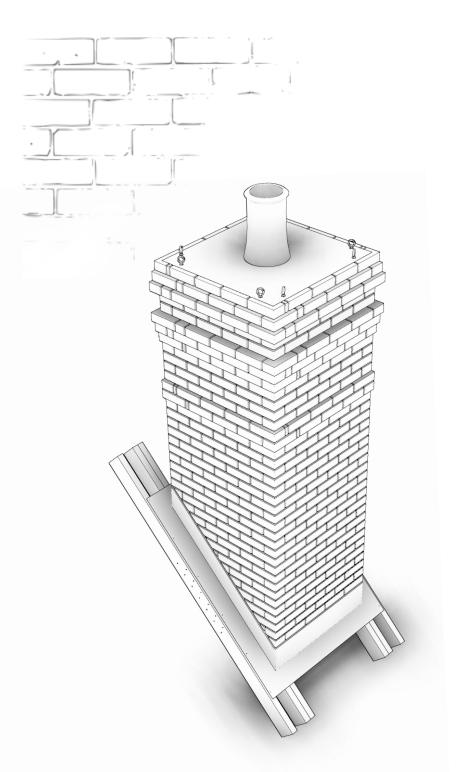

## Canopies

Trussed Canopy

Trussed Canopy Gallows Brackets

GRP for the built environment

Standard Canopy

Gallows Brackets

masonry solutions

GRP for the built environment

S Standard Canopy

Kneelers

-1. Fix Gallows Brackets to masonry Use M10 x 100mm + Caps and Plugs

-2. Sit Canopy on Gallows Brackets and fix through upstand Use M8 x 80mm + Caps and Plugs

4. Tile and lead over upstand to ensure water tight finish —

All lead work needs to ber carried out in accordance with LSA guidelines

-3. Fix through Gallows Bracket into underside of canopy Use M8 x 50mm + Caps and Plugs

GRP general tolerance unless otherwise stated to be +/- 5mm per 1000mm length.