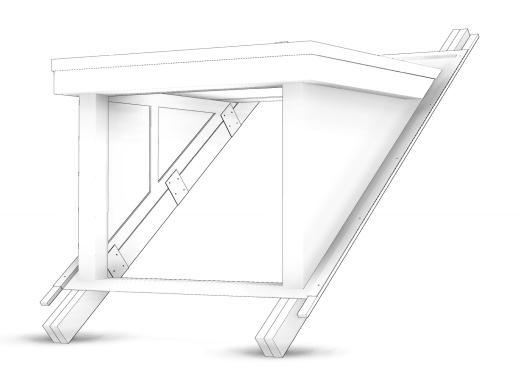

## Canopies

Trussed Canopy

Trussed Canopy Gallows Brackets

GRP for the built environment

Standard Canopy

Gallows Brackets

masonry solutions

GRP for the built environment

masonry solutions Standard Canopy

GRP for the built environment

Strong Ties

masonry solutions
GRP for the built environment

Standard Canopy with supports

GRP for the built environment

with Post + Shoe

GRP general tolerance unless otherwise stated to be +/- 5mm per 1000mm length.

masonry solutions

GRP for the built enviroment

Standard Canopy
with Post + ST002