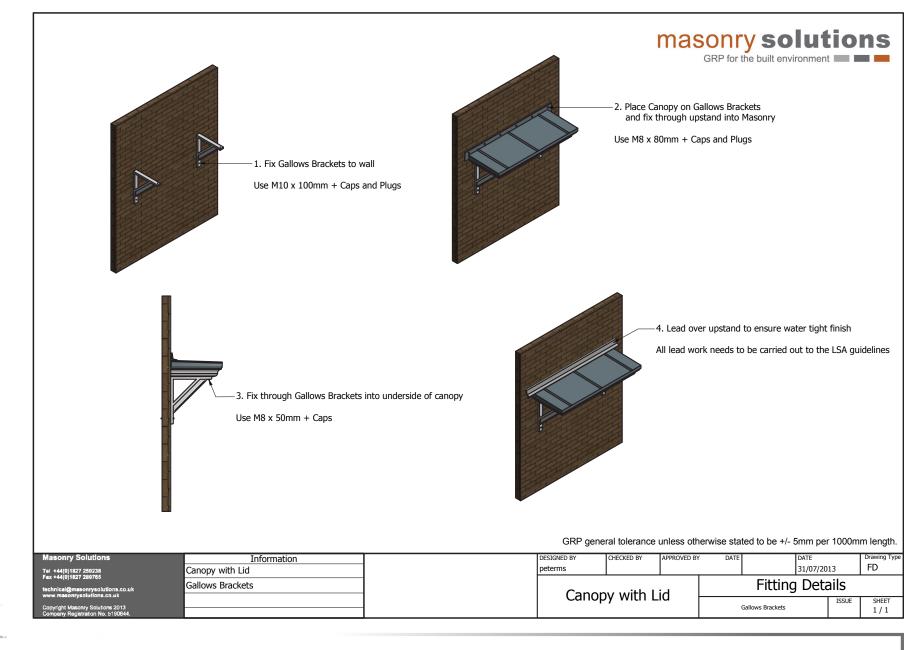

S Standard Canopy

Kneelers

-1. Fix Gallows Brackets to masonry Use M10 x 100mm + Caps and Plugs

-2. Sit Canopy on Gallows Brackets and fix through upstand Use M8 x 80mm + Caps and Plugs

4. Tile and lead over upstand to ensure water tight finish —

All lead work needs to ber carried out in accordance with LSA guidelines

-3. Fix through Gallows Bracket into underside of canopy Use M8 x 50mm + Caps and Plugs

GRP general tolerance unless otherwise stated to be +/- 5mm per 1000mm length.