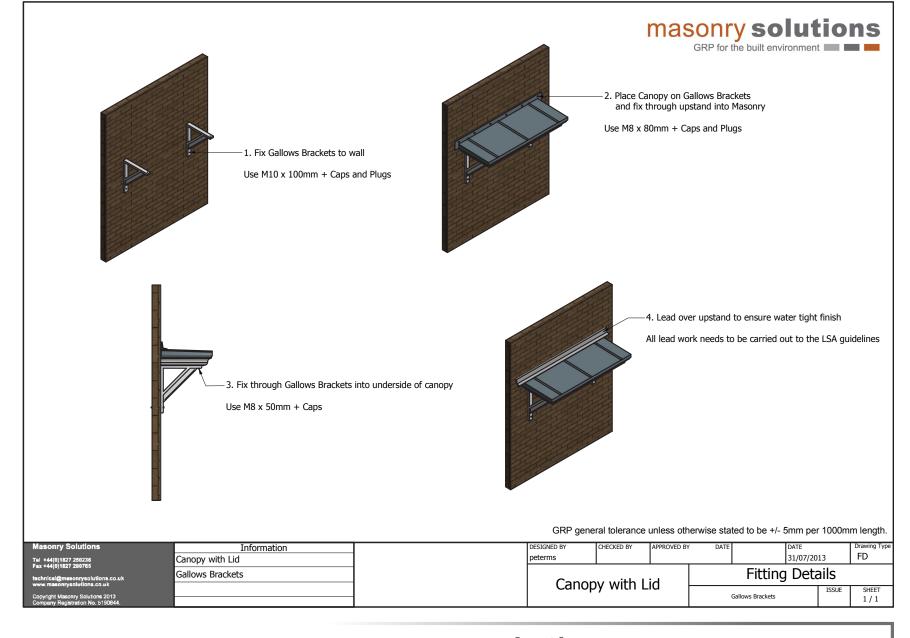

S Standard Canopy

Kneelers

-1. Fix Gallows Brackets to masonry Use M10 x 100mm + Caps and Plugs

-2. Sit Canopy on Gallows Brackets and fix through upstand Use M8 x 80mm + Caps and Plugs

4. Tile and lead over upstand to ensure water tight finish —

All lead work needs to ber carried out in accordance with LSA guidelines

-3. Fix through Gallows Bracket into underside of canopy Use M8 x 50mm + Caps and Plugs

GRP general tolerance unless otherwise stated to be +/- 5mm per 1000mm length.