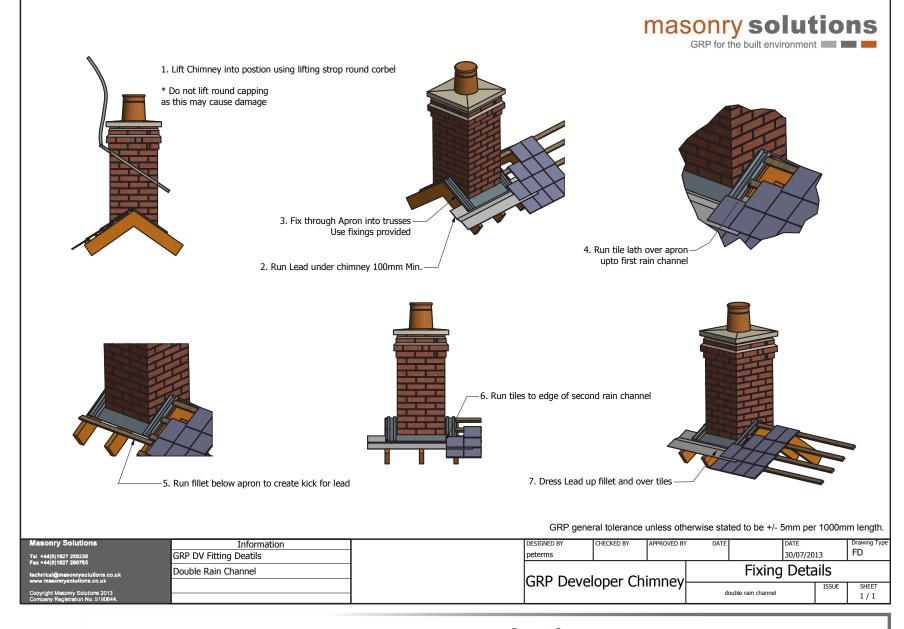

# masonry solutions GRP for the built environment

GRP general tolerance unless otherwise stated to be +/- 5mm per 1000mm length.

| Masonry Solutions                                                  | Information                 | DESIGNED BY  | CHECKED BY | APPROVED BY | DATE           | DATE              |       | Drawing Type   |
|--------------------------------------------------------------------|-----------------------------|--------------|------------|-------------|----------------|-------------------|-------|----------------|
| Tel +44(0)1827 250236<br>Fax +44(0)1827 280765                     | GRP Chimney Fitting Details | peterms      |            |             | 31/07/20       |                   | 13    | FD             |
| technical@mesonrysolutions.co.uk www.masonrysolutions.co.uk        | Double rain channel         | GRP Chimney  |            |             | Fixing Details |                   |       |                |
| Copyright Masonry Solutions 2013 Company Registration No. 5190844. |                             | GRF Chilling |            | ′           | Dou            | uble Rain Channel | ISSUE | SHEET<br>1 / 1 |