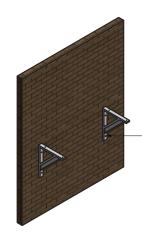

S Standard Canopy

Kneelers

-1. Fix Gallows Brackets to masonry Use M10 x 100mm + Caps and Plugs

-2. Sit Canopy on Gallows Brackets and fix through upstand Use M8 x 80mm + Caps and Plugs

4. Tile and lead over upstand to ensure water tight finish —