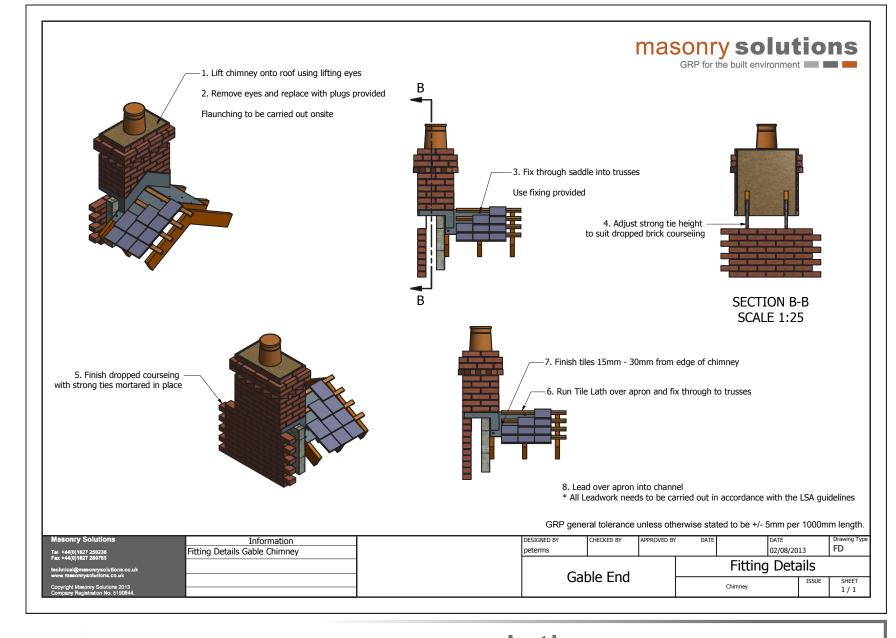

------------------------|-----------------------------|--------------|------------|-------------|----------------|-------------------|-------|----------------|
| Tel +44(0)1827 250236<br>Fax +44(0)1827 280765                     | GRP Chimney Fitting Details | peterms      |            |             | 31/07/20       |                   | 13    | FD             |
| technical@mesonrysolutions.co.uk www.masonrysolutions.co.uk        | Double rain channel         | GRP Chimney  |            |             | Fixing Details |                   |       |                |
| Copyright Masonry Solutions 2013 Company Registration No. 5190844. |                             | GRF Chilling |            | ′           | Dou            | uble Rain Channel | ISSUE | SHEET<br>1 / 1 |





**GRP Chimney** 







Gable End Chimney















# masonry solutions

GRP for the built environment

## Canopies













Trussed Canopy







Trussed Canopy Gallows Brackets







GRP for the built environment



Standard Canopy







Gallows Brackets





masonry solutions

GRP for the built environment

S Standard Canopy

Kneelers









-1. Fix Gallows Brackets to masonry Use M10 x 100mm + Caps and Plugs



-2. Sit Canopy on Gallows Brackets and fix through upstand Use M8 x 80mm + Caps and Plugs



4. Tile and lead over upstand to ensure water tight finish —

All lead work needs to ber carried out in accordance with LSA guidelines

-3. Fix through Gallows Bracket into underside of canopy Use M8 x 50mm + Caps and Plugs



GRP general tolerance unless otherwise stated to be +/- 5mm per 1000