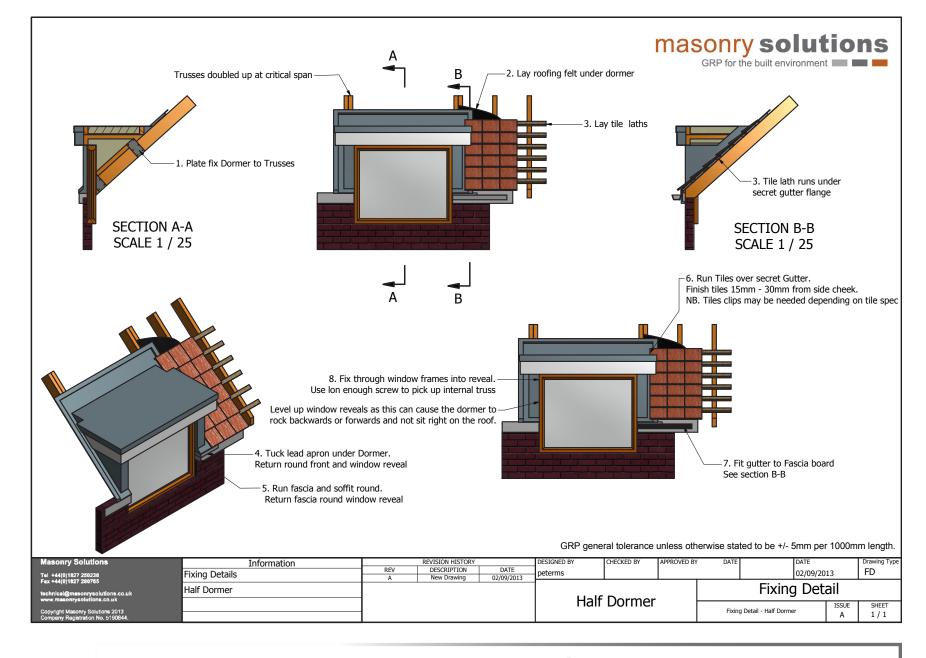

--------|----------------|--------------------|
| -1 |                                                                    | ST002 + ST003  Canopy or Bay with Pos |  | h Doct                   | Fitting Details |                  |               |                 |                |                    |
|    | Copyright Masonry Solutions 2013 Company Registration No. 5190844. |                                       |  | Canopy of Day With Post- |                 |                  | ST002 + ST003 | ISSUE           | SHEET<br>1 / 1 |                    |

masonry solutions

GRP for the built enviroment

Standard Canopy
with Post + ST002



# masonry solutions GRP for the built environment

### **Dormers**









masonry solutions
GRP for the built enviroment Dormer Rain Channels















GRP for the built environment



## masonry solutions

GRP for the built environment

### Window Surrounds





















DETAIL E SCALE 1 / 15

DETAIL C SCALE 1:10

GRP general tolerance unless otherwise stated to be +/- 5mm per 1000mm length.

| Masonry Solutions Tel +44(0)1827 250236                                            | Information Fitting Details Window Surround | DESIGNED BY Pmanmax | CHECKED BY APPROVED BY |    | DATE | DATE<br>03/04/20 |            | Drawing Type<br>FD |
|------------------------------------------------------------------------------------|---------------------------------------------|---------------------|------------------------|----|------|------------------|------------|--------------------|
| Fax +44(0)1827 280765  technical@mesonrysolutions.co