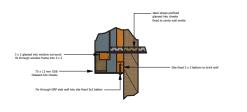

# masonry solutions GRP for the built environment

GRP general tolerance unless otherwise stated to be +/- 5mm per 1000mm length.

| Masonry Solutions                                                  | Information                 | DESIGNED BY  | CHECKED BY | APPROVED BY | DATE           | DATE              |       | Drawing Type   |
|--------------------------------------------------------------------|-----------------------------|--------------|------------|-------------|----------------|-------------------|-------|----------------|
| Tel +44(0)1827 250236<br>Fax +44(0)1827 280765                     | GRP Chimney Fitting Details | peterms      |            |             | 31/07/20       |                   | 13    | FD             |
| technical@mesonrysolutions.co.uk www.masonrysolutions.co.uk        | Double rain channel         | GRP Chimney  |            |             | Fixing Details |                   |       |                |
| Copyright Masonry Solutions 2013 Company Registration No. 5190844. |                             | GRF Chilling |            | ′           | Dou            | uble Rain Channel | ISSUE | SHEET<br>1 / 1 |