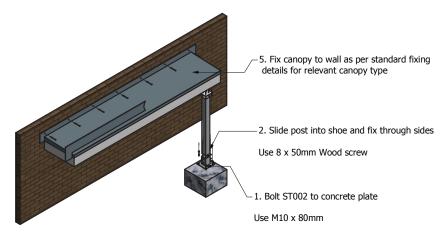

masonry solutions Standard Canopy

GRP for the built environment

Strong Ties

masonry solutions
GRP for the built environment

Standard Canopy with supports

GRP for the built environment

with Post + Shoe

GRP general tolerance unless otherwise stated to be +/- 5mm per 1000mm length.

|    | Masonry Solutions Tel +44(0)1827 250238 Fax +44(0)1827 280785      | Information Canopy or Bay with Post   |  | DESIGNED BY peterms      | CHECKED BY      | APPROVED BY DATE |               | DATE<br>01/08/2 |                | Drawing Type<br>FD |
|----|--------------------------------------------------------------------|---------------------------------------|--|--------------------------|-----------------|------------------|---------------|-----------------|----------------|--------------------|
| -1 |                                                                    | ST002 + ST003  Canopy or Bay with Pos |  | h Doct                   | Fitting Details |                  |               |                 |                |                    |
|    | Copyright Masonry Solutions 2013 Company Registration No. 5190844. |                                       |  | Canopy of Day With Post- |                 |                  | ST002 + ST003 | ISSUE           | SHEET<br>1 / 1 |                    |

masonry solutions

GRP for the built enviroment

Standard Canopy
with Post + ST002