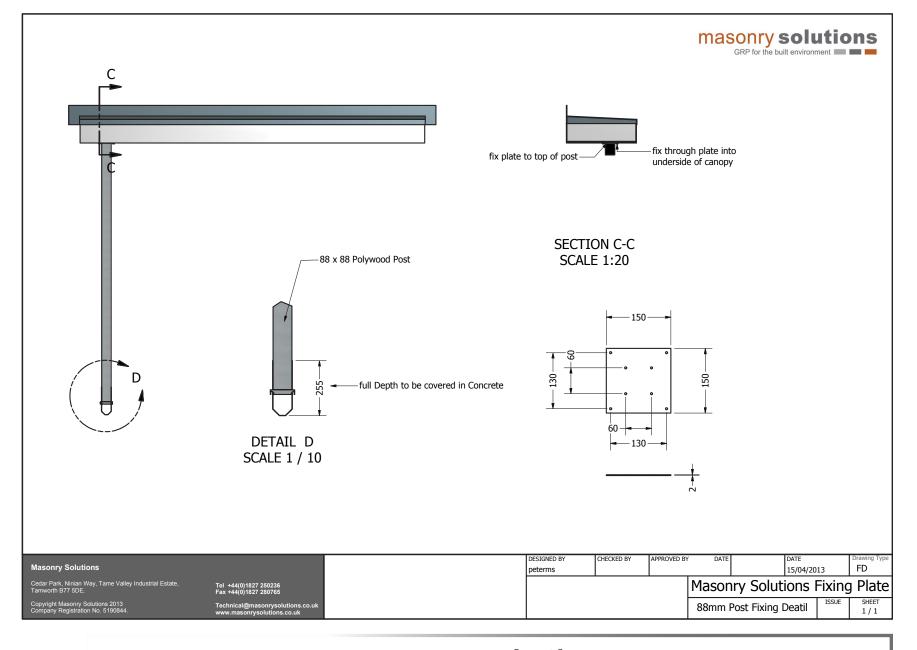

masonry solutions Standard Canopy

GRP for the built environment

Strong Ties

masonry solutions
GRP for the built environment

Standard Canopy with supports

GRP for the built environment

with Post + Shoe

GRP general tolerance unless otherwise stated to be +/- 5mm per 1000mm length.

masonry solutions

GRP for the built enviroment

Standard Canopy
with Post + ST002