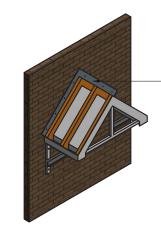

S Standard Canopy

Kneelers

-1. Fix Gallows Brackets to masonry Use M10 x 100mm + Caps and Plugs

-2. Sit Canopy on Gallows Brackets and fix through upstand Use M8 x 80mm + Caps and Plugs

4. Tile and lead over upstand to ensure water tight finish —

All lead work needs to ber carried out in accordance with LSA guidelines

-3. Fix through Gallows Bracket into underside of canopy Use M8 x 50mm + Caps and Plugs

GRP general tolerance unless otherwise stated to be +/- 5mm per 1000mm length.