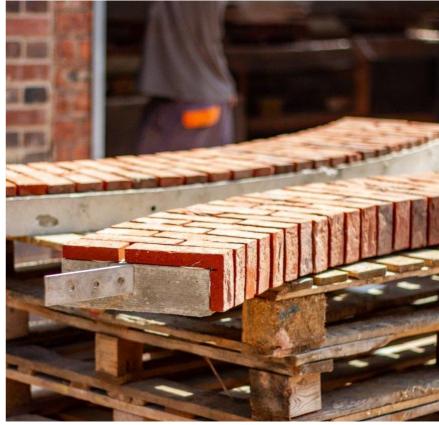

2. Before lifting your arch ensure the brickwork is ready. Using a fork-lift truck or similar, place the arch into the opening with the protruding metal bracket bearing onto the brickwork between courses. N.B. Avoid broken bond or cutting bricks.

**Tel:** 01484 865 572 **Fax:** 01484 868 834

Email: <a href="mailto:sales@fab-lite.co.uk">sales@fab-lite.co.uk</a>
Web: <a href="mailto:www.fab-lite.co.uk">www.fab-lite.co.uk</a>

**3.** After the arch is lifted into place with the brackets sitting on top of the brick. You will be able to remove any support (fork lift) holding it into place. Point over the bracket and continue to build your brickwork up.