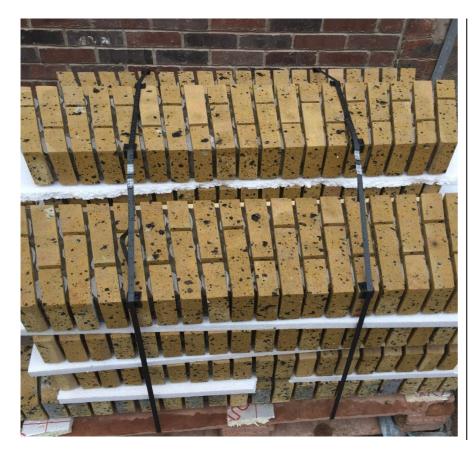

# PBP SITE GUIDE - BRICK ARCHES - CONCRETE

GUIDE 2021

PREMIERBUILDINGPRODUCTS.CO.UK +44 (0)1428 654781 enquiries@pbp.uk.com

1. Your arches will arrive on site shrink wrapped and strapped on a pallet. Concrete arches are structural so care should be taken when off-loading. Once unwrapped, pointing can be completed. Every arch will be labelled with the plot number as shown in the image below. Trolleys or roller tables allow a single worker to manoeuvre on a full size panel, avoid damage to edges & corners were possible.

2. Before lifting your arch ensure the brickwork is ready. Using a fork-lift truck or similar, place the arch into the opening with the protruding metal bracket bearing onto the brickwork between courses. N.B. Avoid broken bond or cutting bricks.