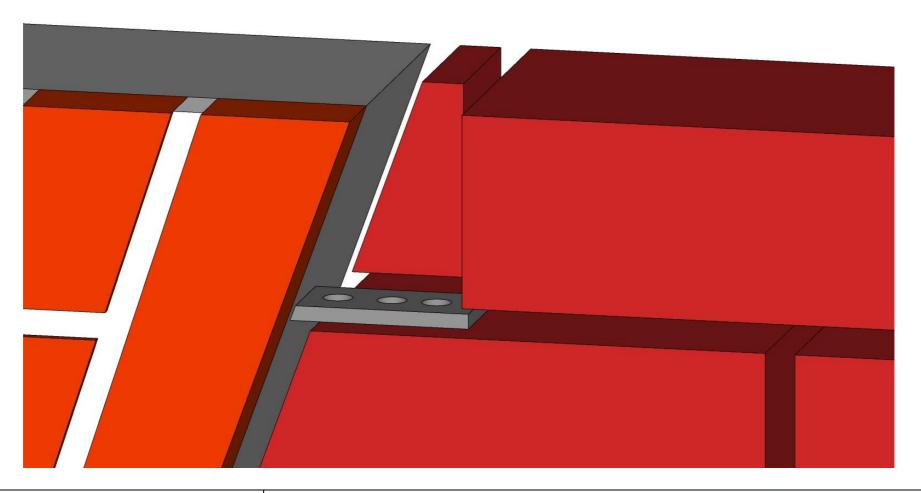

2. Before lifting your arch ensure the brickwork is ready. Using a fork-lift truck or similar, place the arch into the opening with the protruding metal bracket bearing onto the brickwork between courses. N.B. Avoid broken bond or cutting bricks.

**Tel:** 01484 865 572 **Fax:** 01484 868 834

Email: <a href="mailto:sales@fab-lite.co.uk">sales@fab-lite.co.uk</a>
Web: <a href="mailto:www.fab-lite.co.uk">www.fab-lite.co.uk</a>

**3.** After the arch is lifted into place with the brackets sitting on top of the brick. You will be able to remove any support (fork lift) holding it into place. Point over the bracket and continue to build your brickwork up.