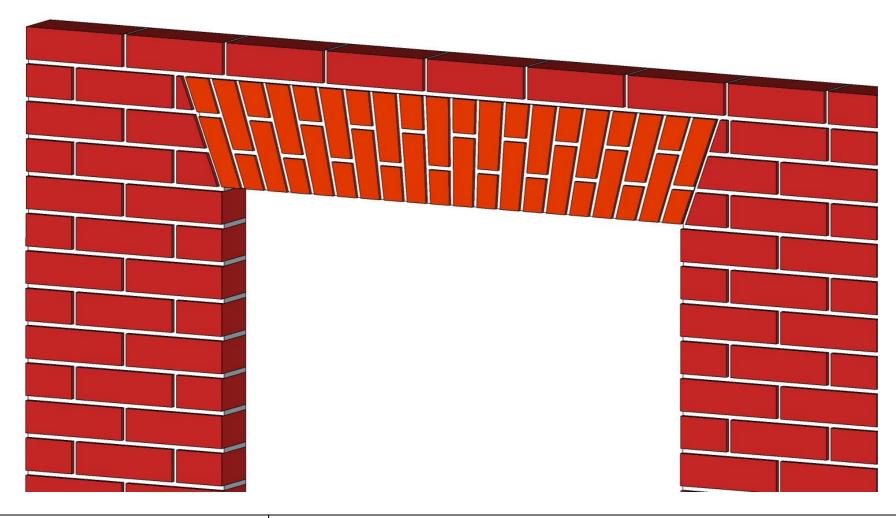

Tel: 01484 865 572
Fax: 01484 868 834
Email: sales@fab-lite.co.uk
Web: www.fab-lite.co.uk

**4.** Concrete arches are load bearing and act as the lintel. Once the arch is installed you can continue to brick up the building as normal.