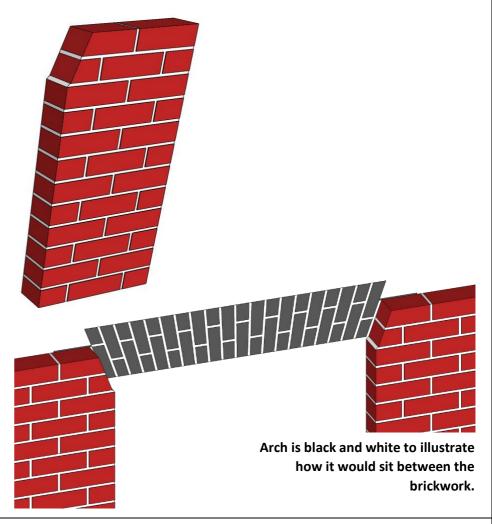

**Tel:** 01484 865 572 **Fax:** 01484 868 834

Email: <a href="mailto:sales@fab-lite.co.uk">sales@fab-lite.co.uk</a>
Web: <a href="mailto:www.fab-lite.co.uk">www.fab-lite.co.uk</a>

**3.** After the arch is lifted into place with the brackets sitting on top of the brick. You will be able to remove any support (fork lift) holding it into place. Point over the bracket and continue to build your brickwork up.

Tel: 01484 865 572
Fax: 01484 868 834
Email: sales@fab-lite.co.uk
Web: www.fab-lite.co.uk

**4.** Concrete arches are load bearing and act as the lintel. Once the arch is installed you can continue to brick up the building as normal.