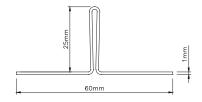

**JOINTING DETAIL** Used as a vertical jointing detail.

RCM\_TEC\_SUP\_SPA\_16

Page 1 of 2