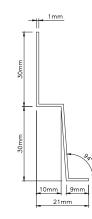

#### **EXTERNAL CORNER/WINDOW REVEAL** (Asymetrical)

Used to provide protection of Supertech plank at corners into window reveals 3000mm long.

Page 1 of 2

buildingboards.co.uk info@rcmltd.biz 0800 612 4662