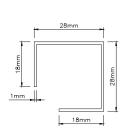

#### **EXTERNAL CORNER** JOINTING INSERT

Used to join External symetrical and asymetrical corner profiles. 300mm long

TM

**INTERNAL CORNER** Used to provide a junction at Supertech plank Internal corners 3000mm long.