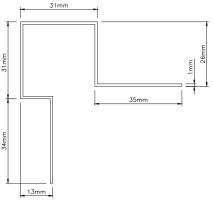

### **Profiles & Accessories**

**EXTERNAL CORNER BAY** Used to provide a neat finish to the external corners of a bay window.

**END PROFILE 65** Finishing profile where the end batten needs to be covered to provide a neat finish.