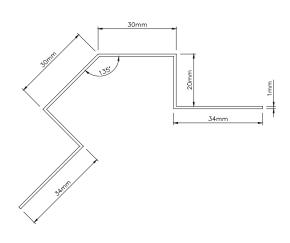

#### **EXTERNAL CORNER/WINDOW REVEAL** (Asymetrical)

Used to provide protection of Supertech plank at corners into window reveals 3000mm long.

Page 1 of 2

buildingboards.co.uk info@rcmltd.biz 0800 612 4662