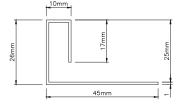

## **Profiles & Accessories**

**EXTERNAL CORNER** (Symetrical) Used to provide protection of Supertech plank at external corners 3000mm long.