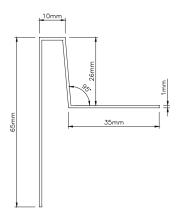

### **Profiles & Accessories**

**EXTERNAL CORNER BAY** Used to provide a neat finish to the external corners of a bay window.

**END PROFILE 65** Finishing profile where the end batten needs to be covered to provide a neat finish.