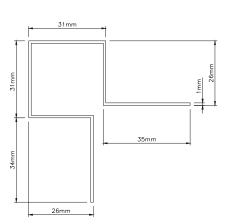

## **Profiles & Accessories**

**EXTERNAL CORNER** (Symetrical) Used to provide protection of Supertech plank at external corners 3000mm long.