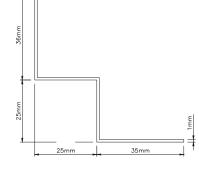

**STARTER PROFILE** Used to commence a run of Supertech plank 3000mm long.

**END PROFILE** Used to provide termination of Supertech plank at internal corners when meeting other finishes 3000mm long.

RCM\_TEC\_SUP\_SPA\_16