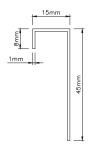

**STARTER PROFILE** Used to commence a run of Supertech plank 3000mm long.

**END PROFILE** Used to provide termination of Supertech plank at internal corners when meeting other finishes 3000mm long.

RCM\_TEC\_SUP\_SPA\_16