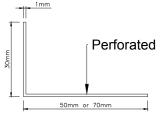

**CONNECTION PROFILE** End trim to terminate Supertech

plank into a window reveal or , soffit 3000mm long.

PERFORATED PROFILE Designed to allow air to flow through the system whilst protecting against vermin and some insects 3000mm long.