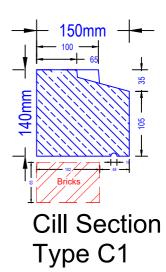

# Stooled Cill

Stooled Cill 150 x 140mm Ref C1 Semi Dry Approx Weight 44Kg/Mtr Wet Cast Approx Weight 49Kg/Mtr Structural opening

**Bullnose Cill** 150 x 140mm Ref C2 Semi Dry Approx Weight 44Kg/Mtr Wet Cast Approx Weight 49Kg/Mtr