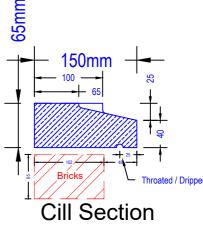

### Stooled Cill

Stooled Cill 150 x 65mm Ref C1/65 Semi Dry Approx Weight 20Kg/Mtr Wet Cast Approx Weight 23Kg/Mtr

Structural Opening

Structural Opening

Semi Dry Max Length up to 780 in 1 Piece

Jenni UNY Wak Length UP to 975 in 1 Piece Net Cast Max Length UP to 975 in 1 Piece

**Type C1/65** 

Semi Dry Max Length up to 780 in 1 Piece Wet Cast Max Length up to 975 in 1 Piece Stooled Cill 200 x 65mm Ref C4/65 Semi Dry Approx Weight 27Kg/Mtr Wet Cast Approx Weight 30Kg/Mtr

**Cill Section Type C4/65** 