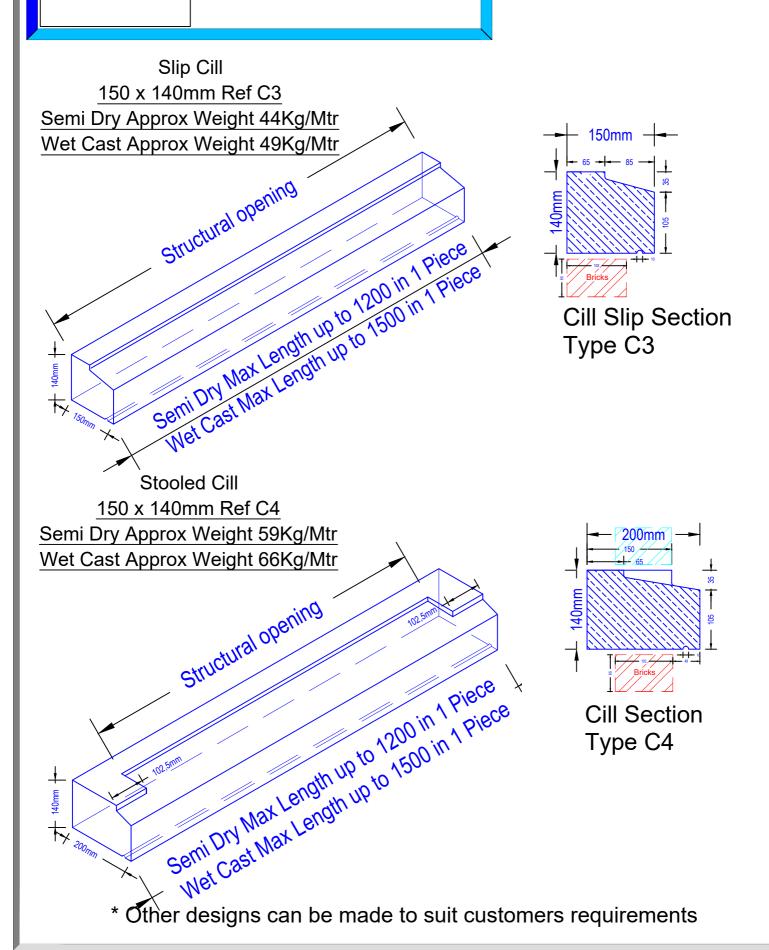

Semi Dry Max Length up to 1200 in 1 Piece Semi UN Wax Length UP to 1500 in 1 Piece

# Stooled Cill

Stooled Cill 150 x 140mm Ref C1 Semi Dry Approx Weight 44Kg/Mtr Wet Cast Approx Weight 49Kg/Mtr Structural opening

**Bullnose Cill** 150 x 140mm Ref C2 Semi Dry Approx Weight 44Kg/Mtr Wet Cast Approx Weight 49Kg/Mtr

Structural opening

Semi Dry Max Length up to 1200 in 1 Piece

**Cill Section** Type C2

Semi UN Wax Length up to 1500 in 1 Piece Wet Cast Max Length up to 1500 in 1 Other designs can be made to suit customers requirements