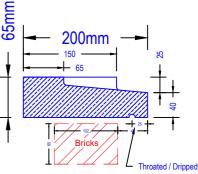

**Type C1/65** 

Semi Dry Max Length up to 780 in 1 Piece Wet Cast Max Length up to 975 in 1 Piece Stooled Cill 200 x 65mm Ref C4/65 Semi Dry Approx Weight 27Kg/Mtr Wet Cast Approx Weight 30Kg/Mtr

**Cill Section Type C4/65** 