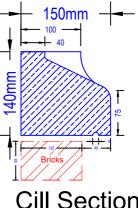

# Stooled Cill

Stooled Cill 150 x 140mm Ref C1 Semi Dry Approx Weight 44Kg/Mtr Wet Cast Approx Weight 49Kg/Mtr Structural opening

**Bullnose Cill** 150 x 140mm Ref C2 Semi Dry Approx Weight 44Kg/Mtr Wet Cast Approx Weight 49Kg/Mtr

Structural opening

Semi Dry Max Length up to 1200 in 1 Piece

**Cill Section** Type C2

Semi UN Wax Length up to 1500 in 1 Piece Wet Cast Max Length up to 1500 in 1 Other designs can be made to suit customers requirements