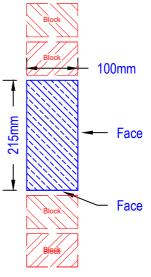

### **Plain** Heads

Plain Head 100 x 215mm Ref DH1 Semi Dry Approx Weight 46Kg/Mtr Wet Cast Approx Weight 51Kg/Mtr

**DH1 Head Section** 

Plain Head 100 x 140mm Ref DH2

**DH2 Head Section** 

<sup>\*</sup> Other designs can be made to suit customers requirements