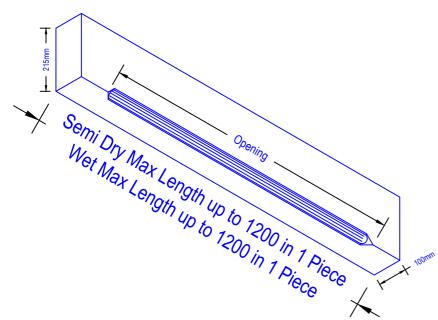

# Chamfered & Classical Heads

Chamfered Head

100 x 215mm Ref DH7

Semi Dry Approx Weight 46Kg/Mtr

Wet Cast Approx Weight 51Kg/Mtr

Head DH7
Chamfered Section
100
061

100 x 215mm Ref DH8
Semi Dry Approx Weight 46Kg/Mtr
Wet Cast Approx Weight 51Kg/Mtr