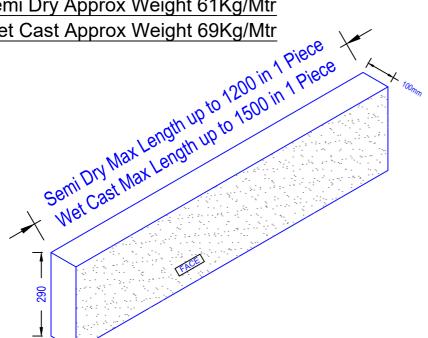

#### Plain & Splayed **Heads**

**DH3 Head Section** 

Splayed End Head 100 x 140mm Ref DH4

Semi Dry Approx Weight 46Kg/Mtr

Wet Cast Approx Weight 51Kg/Mtr

Semi Dry Max Length up to 1500 in 1 Piece

Semi Dry Max Length up to 1500 in 1 Piece

Wet Cast Max Length up to 1500 in 1 Piece

Opening

**DH4 Head Section** 

\* Other designs can be made to suit customers requirements

The Gate House, Fernhurst Business Park, Fernhurst, Haslemere, Surrey GU27 3HB