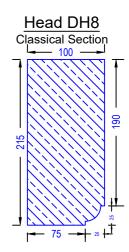

# Chamfered & Classical Heads

Chamfered Head

100 x 215mm Ref DH7

Semi Dry Approx Weight 46Kg/Mtr

Wet Cast Approx Weight 51Kg/Mtr

Head DH7
Chamfered Section
100
061

100 x 215mm Ref DH8
Semi Dry Approx Weight 46Kg/Mtr
Wet Cast Approx Weight 51Kg/Mtr