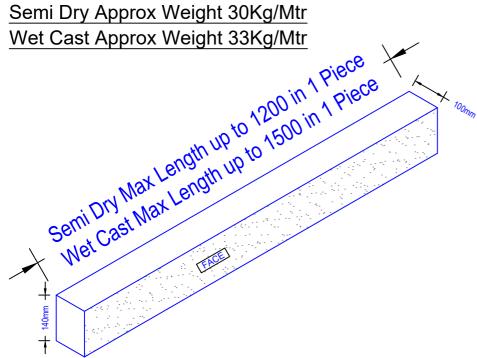

#### Plain & Splayed **Heads**

**DH3 Head Section** 

Splayed End Head 100 x 140mm Ref DH4

Semi Dry Approx Weight 46Kg/Mtr

Wet Cast Approx Weight 51Kg/Mtr

Semi Dry Max Length up to 1500 in 1 Piece

Semi Dry Max Length up to 1500 in 1 Piece