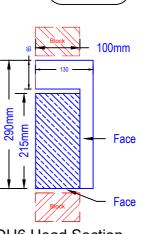

### **Plain** Heads

Plain Head 100 x 215mm Ref DH1 Semi Dry Approx Weight 46Kg/Mtr Wet Cast Approx Weight 51Kg/Mtr

**DH1 Head Section** 

Plain Head 100 x 140mm Ref DH2

**DH2 Head Section** 

<sup>\*</sup> Other designs can be made to suit customers requirements