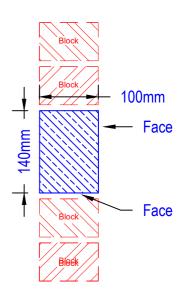

### **Plain** Heads

Plain Head 100 x 215mm Ref DH1 Semi Dry Approx Weight 46Kg/Mtr Wet Cast Approx Weight 51Kg/Mtr

**DH1 Head Section** 

Plain Head 100 x 140mm Ref DH2

**DH2 Head Section** 

<sup>\*</sup> Other designs can be made to suit customers requirements