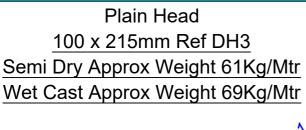

#### Plain & Splayed **Heads**

**DH3 Head Section** 

Splayed End Head 100 x 140mm Ref DH4

Semi Dry Approx Weight 46Kg/Mtr

Wet Cast Approx Weight 51Kg/Mtr

Semi Dry Max Length up to 1500 in 1 Piece

Semi Dry Max Length up to 1500 in 1 Piece