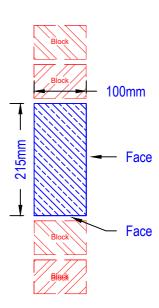

### **Plain** Heads

Plain Head 100 x 215mm Ref DH1 Semi Dry Approx Weight 46Kg/Mtr Wet Cast Approx Weight 51Kg/Mtr

**DH1 Head Section** 

Plain Head 100 x 140mm Ref DH2

**DH2 Head Section** 

<sup>\*</sup> Other designs can be made to suit customers requirements