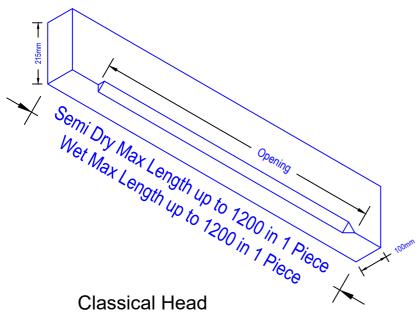

# Chamfered & Classical Heads

Chamfered Head

100 x 215mm Ref DH7

Semi Dry Approx Weight 46Kg/Mtr

Wet Cast Approx Weight 51Kg/Mtr

Head DH7
Chamfered Section
100
061

100 x 215mm Ref DH8
Semi Dry Approx Weight 46Kg/Mtr
Wet Cast Approx Weight 51Kg/Mtr