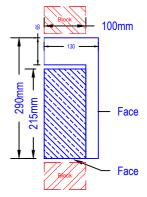

### **Plain** Heads

Plain Head 100 x 215mm Ref DH1 Semi Dry Approx Weight 46Kg/Mtr Wet Cast Approx Weight 51Kg/Mtr

**DH1 Head Section** 

Plain Head 100 x 140mm Ref DH2

**DH2 Head Section** 

<sup>\*</sup> Other designs can be made to suit customers requirements