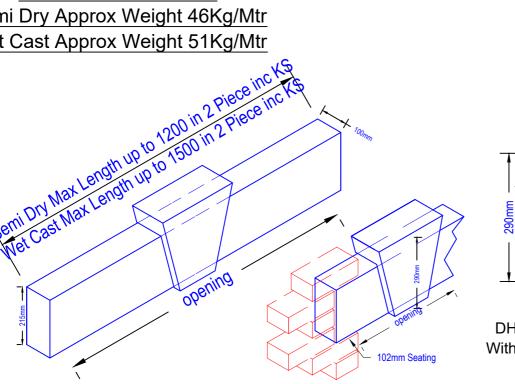

### Clipover Keystone Heads

Splayed End Keystone Head

100 x 215mm Ref DH5

Semi Dry Approx Weight 46Kg/Mtr

Wet Cast Approx Weight 51Kg/Mtr

Semi Dry Max Length up to 1200 in 2 Piece inc Ky Wer Cast Max Length up to 1500 in 2 Piece inc Ky Opening

Keystone Head

100 x 140mm Ref DH6

Semi Dry Approx Weight 46Kg/Mtr

Wet Cast Approx Weight 51Kg/Mtr

DH5 Head Section With Clipover Keystone

DH6 Head Section WithClipover Keystone

\* Other designs can be made to suit customers requirements