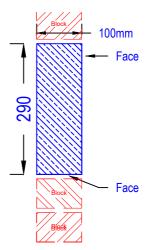

### **Plain** Heads

Plain Head 100 x 215mm Ref DH1 Semi Dry Approx Weight 46Kg/Mtr Wet Cast Approx Weight 51Kg/Mtr

**DH1 Head Section** 

Plain Head 100 x 140mm Ref DH2

**DH2 Head Section** 

<sup>\*</sup> Other designs can be made to suit customers requirements