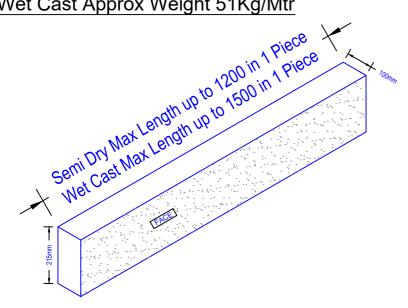

### **Plain** Heads

Plain Head 100 x 215mm Ref DH1 Semi Dry Approx Weight 46Kg/Mtr Wet Cast Approx Weight 51Kg/Mtr

**DH1 Head Section** 

Plain Head 100 x 140mm Ref DH2

**DH2 Head Section** 

<sup>\*</sup> Other designs can be made to suit customers requirements