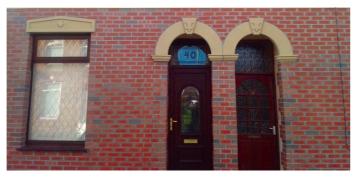

# Let us take the weight off your detailing

Stone-Coat mouldings can be made to suit any profile. If it can be drawn and detailed, we can make it. From the more complex shapes of columns and balustrades, to a simple band course, Stone-Coat offers you total flexibility in your designs. As you can see from this photograph, coping stones, door surrounds, cills, heads, keystones and corbels are all options that can be included when specifying Stone-Coat mouldings.

Stone-Coat architectural decorative products will enhance the appearance of your home at a very reasonable cost. Whether it be new build or refurbishment, the addition of Stone-Coat mouldings will give your residential property a unique visual appearance.