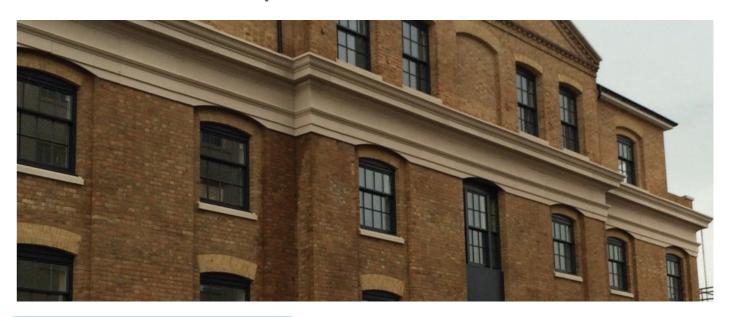

# Let us take the weight off your detailing

Stone-Coat mouldings can be made to suit any profile. If it can be drawn and detailed, we can make it. From the more complex shapes of columns and balustrades, to a simple band course, Stone-Coat offers you total flexibility in your designs. As you can see from this photograph, coping stones, door surrounds, cills, heads, keystones and corbels are all options that can be included when specifying Stone-Coat mouldings.

**Stone-Coat** mouldings can be manufactured in almost any profile and shape, being a unique stone effect product that solves the weight issues of traditional cast stone, meets the requirements of the Health & Safety executive and allows the designer complete flexibility. It not only looks great but offers a cost-effective option against more traditional. materials.