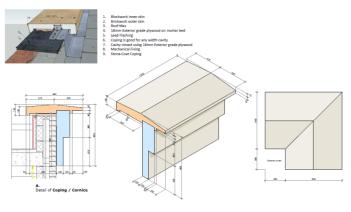

### How it's made

Stone-Coat mouldings are the unique lightweight solution for your building, with maximum strength and durability, these mouldings can be created in almost any profile and shape, as indicated above.

**Stone-Coat** mouldings can be manufactured in almost any profile and shape, being a unique stone effect product that solves the weight issues of traditional cast stone, meets the requirements of the Health & Safety executive and allows the designer complete flexibility. It not only looks great but offers a cost-effective option against more traditional. materials.