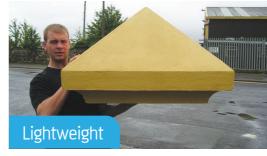

### How it's made

Stone-Coat mouldings are the unique lightweight solution for your building, with maximum strength and durability, these mouldings can be created in almost any profile and shape, as indicated above.

**Stone-Coat** mouldings can be manufactured in almost any profile and shape, being a unique stone effect product that solves the weight issues of traditional cast stone, meets the requirements of the Health & Safety executive and allows the designer complete flexibility. It not only looks great but offers a cost-effective option against more traditional. materials.