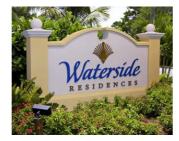

## Monument/Signage

Stone-Coat offers a complete range of monument signs, lettering and custom logos. Monument signs are premanufactured to your own specification. This is a lightweight durable product which can be coated with our special Stone-Coat finish or coloured to your individual requirements. Traditional printed signs can also be incorporated using the Stone-Coat trims as a border. We can cut and coat any shape or design.