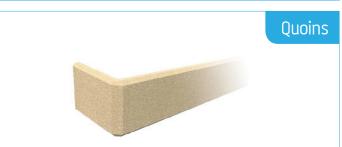

# Let us take the weight off your detailing

Stone-Coat mouldings can be made to suit any profile. If it can be drawn and detailed, we can make it. From the more complex shapes of columns and balustrades, to a simple band course, Stone-Coat offers you total flexibility in your designs. As you can see from this photograph, coping stones, door surrounds, cills, heads, keystones and corbels are all options that can be included when specifying Stone-Coat mouldings.