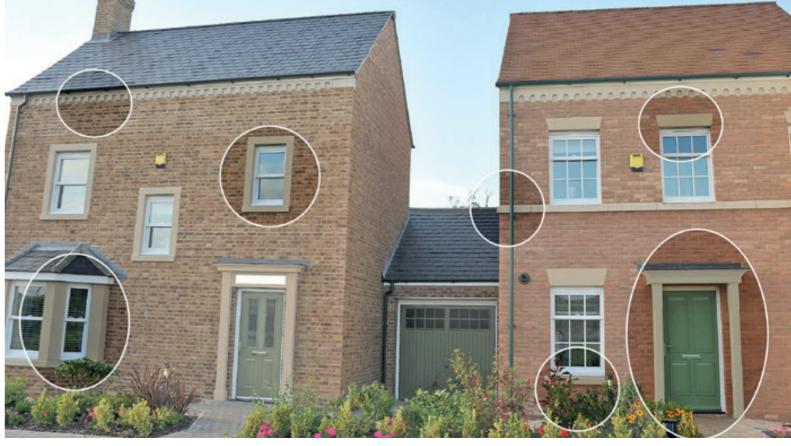

# Let us take the weight off your detailing

Stone-Coat mouldings can be made to suit any profile. If it can be drawn and detailed, we can make it. From the more complex shapes of columns and balustrades, to a simple band course, Stone-Coat offers you total flexibility in your designs. As you can see from this photograph, coping stones, door surrounds, cills, heads, keystones and corbels are all options that can be included when specifying Stone-Coat mouldings.

#### Residentia

**Stone-Coat** offers a perfect solution for the design and use on residential projects. We can provide a complete range of architectural shapes to suit any specification. From a simple coping to a more detailed cornice or decorative band course, **Stone-Coat** has the answer.

Stone-Coat architectural decorative products will enhance the appearance of your home at a very reasonable cost. Whether it be new build or refurbishment, the addition of Stone-Coat mouldings will give your residential property a unique visual appearance.