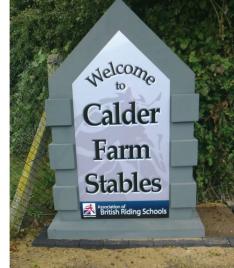

## Monument/Signage

Stone-Coat offers a complete range of monument signs, lettering and custom logos. Monument signs are premanufactured to your own specification. This is a lightweight durable product which can be coated with our special Stone-Coat finish or coloured to your individual requirements. Traditional printed signs can also be incorporated using the Stone-Coat trims as a border. We can cut and coat any shape or design.