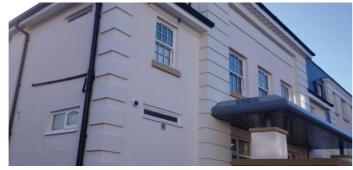

# Let us take the weight off your detailing

Stone-Coat mouldings can be made to suit any profile. If it can be drawn and detailed, we can make it. From the more complex shapes of columns and balustrades, to a simple band course, Stone-Coat offers you total flexibility in your designs. As you can see from this photograph, coping stones, door surrounds, cills, heads, keystones and corbels are all options that can be included when specifying Stone-Coat mouldings.