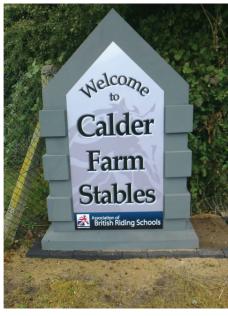

## Monument/Signage

Stone-Coat offers a complete range of monument signs, lettering and custom logos. Monument signs are premanufactured to your own specification. This is a lightweight durable product which can be coated with our special Stone-Coat finish or coloured to your individual requirements. Traditional printed signs can also be incorporated using the Stone-Coat trims as a border. We can cut and coat any shape or design.