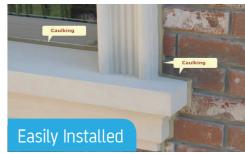

### Benefits include

**Design Flexibility Profile Matching** Wide range of finishes **Cost Effective Easily Installed** Low maintenance **Retro Fit Durability** 

#### **EWI**

Stone-Coat is ideally suited, as a retro fit option, to enhance the aesthetic appearance of any building. Easily installed and very cost effective.

#### Render

Ideally used in conjunction with render as a stone dressing alternative or as a render stop, installation of Stone-Coat decorative mouldings is fast and easy, these products will save you time and labour but not compromise the finished product.