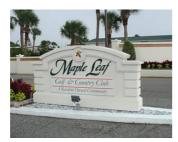

## Monument/Signage

Stone-Coat offers a complete range of monument signs, lettering and custom logos. Monument signs are premanufactured to your own specification. This is a lightweight durable product which can be coated with our special Stone-Coat finish or coloured to your individual requirements. Traditional printed signs can also be incorporated using the Stone-Coat trims as a border. We can cut and coat any shape or design.