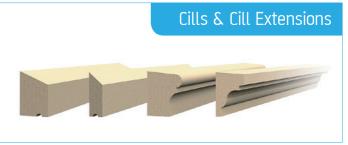

# Let us take the weight off your detailing

Stone-Coat mouldings can be made to suit any profile. If it can be drawn and detailed, we can make it. From the more complex shapes of columns and balustrades, to a simple band course, Stone-Coat offers you total flexibility in your designs. As you can see from this photograph, coping stones, door surrounds, cills, heads, keystones and corbels are all options that can be included when specifying Stone-Coat mouldings.