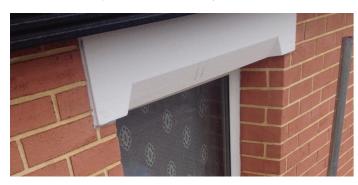

# Let us take the weight off your detailing

Stone-Coat mouldings can be made to suit any profile. If it can be drawn and detailed, we can make it. From the more complex shapes of columns and balustrades, to a simple band course, Stone-Coat offers you total flexibility in your designs. As you can see from this photograph, coping stones, door surrounds, cills, heads, keystones and corbels are all options that can be included when specifying Stone-Coat mouldings.

#### Residentia

**Stone-Coat** offers a perfect solution for the design and use on residential projects. We can provide a complete range of architectural shapes to suit any specification. From a simple coping to a more detailed cornice or decorative band course, **Stone-Coat** has the answer.