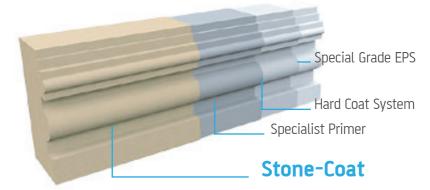

### How it's made

Stone-Coat mouldings are the unique lightweight solution for your building, with maximum strength and durability, these mouldings can be created in almost any profile and shape, as indicated above.

**Stone-Coat** mouldings can be manufactured in almost any profile and shape, being a unique stone effect product that solves the weight issues of traditional cast stone, meets the requirements of the Health & Safety executive and allows the designer complete flexibility. It not only looks great but offers a cost-effective option against more traditional. materials.