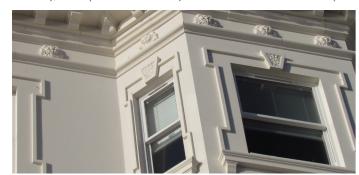

# Let us take the weight off your detailing

Stone-Coat mouldings can be made to suit any profile. If it can be drawn and detailed, we can make it. From the more complex shapes of columns and balustrades, to a simple band course, Stone-Coat offers you total flexibility in your designs. As you can see from this photograph, coping stones, door surrounds, cills, heads, keystones and corbels are all options that can be included when specifying Stone-Coat mouldings.