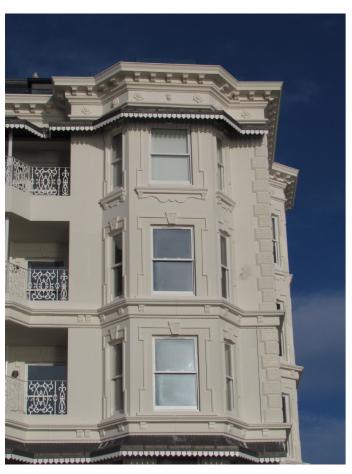

# Let us take the weight off your detailing

Stone-Coat mouldings can be made to suit any profile. If it can be drawn and detailed, we can make it. From the more complex shapes of columns and balustrades, to a simple band course, Stone-Coat offers you total flexibility in your designs. As you can see from this photograph, coping stones, door surrounds, cills, heads, keystones and corbels are all options that can be included when specifying Stone-Coat mouldings.

### How it's made

Stone-Coat mouldings are the unique lightweight solution for your building, with maximum strength and durability, these mouldings can be created in almost any profile and shape, as indicated above.

**Stone-Coat** mouldings can be manufactured in almost any profile and shape, being a unique stone effect product that solves the weight issues of traditional cast stone, meets the requirements of the Health & Safety executive and allows the designer complete flexibility. It not only looks great but offers a cost-effective option against more traditional. materials.